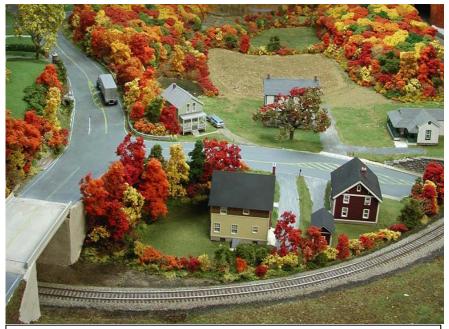

Right: two views of Rick and Linda Spano's N Scale railroad: the harbor and the steel mill.

CLINKERS Official Newsletter of the New Jersey Division, NMRA

March 14, 2015

Above: Herb Gishlick's railroad set among autumn 's colors Below: Joe Calderone may be open. A final decision is yet to be made.