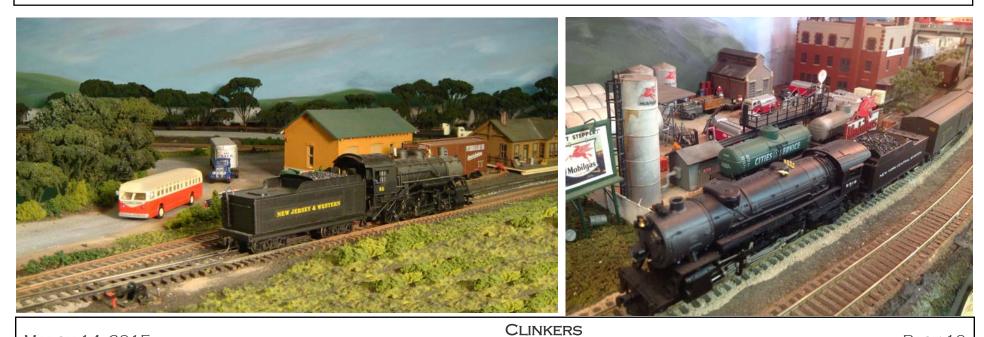

# **PREVIEW OF MARCH TOUR**

Left: Views from Mike Prokop's great railroad: clockwise from NJ&W 303 has traffic stopped as it blows for the crossing on Mountain Rd. In Coldwater NY.

NYS&W 202 is working the interchange yard at Beaver Creek. No one has noticed the gas station attendant is having some difficultv

Right: two views of Rick and Linda Spano's N Scale railroad: the harbor and the steel mill.

CLINKERS Official Newsletter of the New Jersey Division, NMRA

March 14, 2015

Above: Herb Gishlick's railroad set among autumn 's colors Below: Joe Calderone may be open. A final decision is yet to be made.