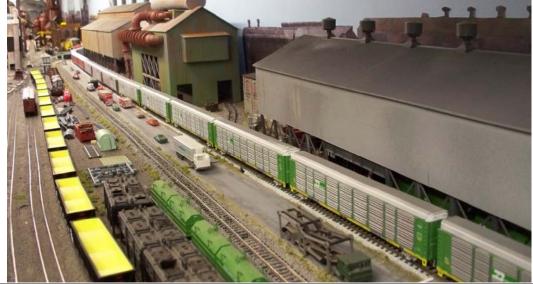

Right: two views of Rick and Linda Spano's N Scale railroad: the harbor and the steel mill.

CLINKERS Official Newsletter of the New Jersey Division, NMRA

March 14, 2015

Above: Herb Gishlick's railroad set among autumn 's colors Below: Joe Calderone may be open. A final decision is yet to be made.