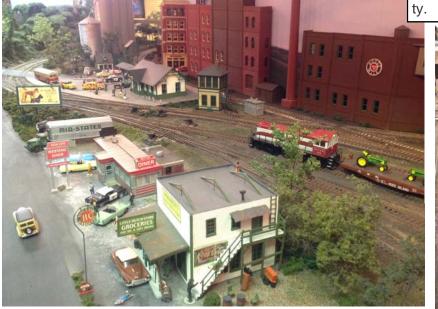

# **PREVIEW OF MARCH TOUR**

Left: Views from Mike Prokop's great railroad: clockwise from NJ&W 303 has traffic stopped as it blows for the crossing on Mountain Rd. In Coldwater NY.

NYS&W 202 is working the interchange yard at Beaver Creek. No one has noticed the gas station attendant is having some difficultv