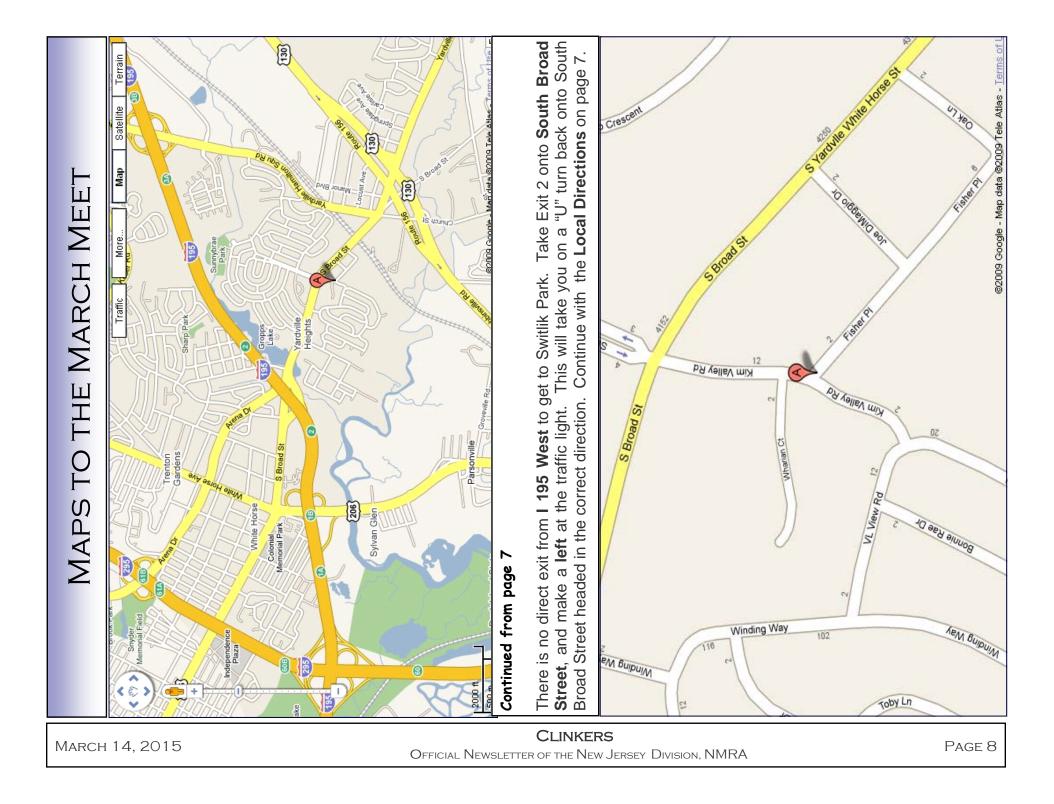

## **Local Directions**

From I 195 East, exit 2 is almost straight off the right lane. Follow the exit to merge onto South Broad St. Turn Right at the third intersection onto Kim Valley Road. Turn left onto Fisher Place. The Switlik Park Recreation Center will be on the right.