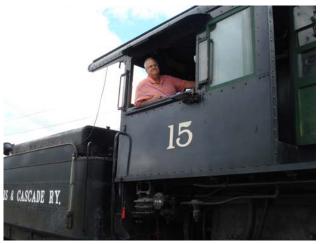

# NEW JERSEY DIVISION MODEL CONTEST NEWS

Bill Grosse, Jr. Contest Chairman

My first note here concerns my January 2015 The winner of this contest was Ron Baile with The contest at the next meet in Hamilton Model Contest News as it was printed in the his scratch built Colorado & Southern N.G. Township on March 14 will be a dual contest. Clinkers Newsletter. A computer and operator Reefer #1123. The categories are Prototype Photos and Model Photos. Find your favorite photos to enter in error, entered by me and missed during proof The other entries in this contest were: reading, showed wrong information for 1 entry the contest. in the Detailed/Weathered Tank Cars Contest. Dave Albertson PFE R40 Reefer #48702 A winner will be chosen from each category, The "Delaware & Allegheny #8005 Diesel Fuel so remember to place a vote for each type of **REA Express Reefer #6101** Ron Baile Service Car" shown is the work of Joe photo. Zebrowski, My apologies to Joe. It was not the John Swift PFE cl. R-40-10 Reefer Ron Baile's winning Reefer entry is shown bework of Rick Spano. #45698 low. Glyn Thomas Soo Reefer #5628 At our January Meet in Haddon Township, I presented a certificate and dues voucher to View continued from page 3 Frank Neufeld Armour Reefer #8079 John Swift. John was chosen as the winner of the Detailed/Weathered Tank Cars Contest in Rich Olszewski Sea Isle Ice Reefer, "What to suggestion form. You can leave it in the box Forked River. do with penguins your daughter buys" without any contact information is you so desire. In that case, your concern will be The contest for this meet was Detailed/ Rick Cline 4 Old Reefers – ATSF, PFE, addressed and the result published as being Weathered Refrigerated (Reefer) Cars. We Reading, & UTR from an anonymous member. You can also had 7 members bring in a total of 11 well done let us know who you are and we will contact cars in 8 entries. you personally to address the problem. This is your division! Keep in touch. 0 ...