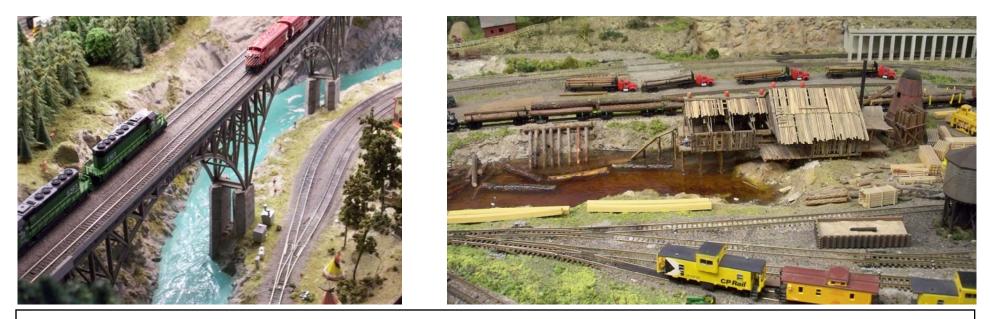

# **PREVIEW OF MARCH TOUR**

Left: Views from Mike Prokop's great railroad: clockwise from NJ&W 303 has traffic stopped as it blows for the crossing on Mountain Rd. In Coldwater NY.

NYS&W 202 is working the interchange yard at Beaver Creek. No one has noticed the gas station attendant is having some difficultv

Right: two views of Rick and Linda Spano's N Scale railroad: the harbor and the steel mill.

CLINKERS Official Newsletter of the New Jersey Division, NMRA

March 14, 2015

Above: Herb Gishlick's railroad set among autumn 's colors Below: Joe Calderone may be open. A final decision is yet to be made.