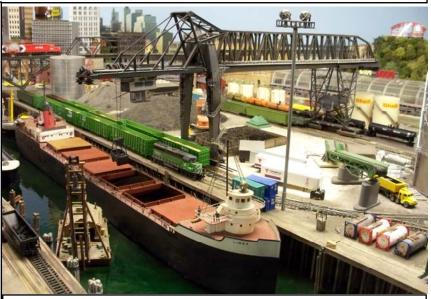

Right: two views of Rick and Linda Spano's N Scale railroad: the harbor and the steel mill.

CLINKERS Official Newsletter of the New Jersey Division, NMRA

March 14, 2015

Above: Herb Gishlick's railroad set among autumn 's colors Below: Joe Calderone may be open. A final decision is yet to be made.