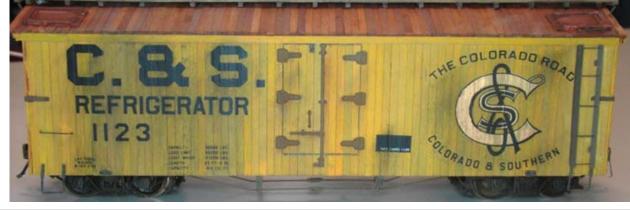

# **PREVIEW OF MARCH TOUR**

Left: Views from Mike Prokop's great railroad: clockwise from NJ&W 303 has traffic stopped as it blows for the crossing on Mountain Rd. In Coldwater NY.

NYS&W 202 is working the interchange yard at Beaver Creek. No one has noticed the gas station attendant is having some difficultv

Right: two views of Rick and Linda Spano's N Scale railroad: the harbor and the steel mill.

CLINKERS Official Newsletter of the New Jersey Division, NMRA

March 14, 2015

Above: Herb Gishlick's railroad set among autumn 's colors Below: Joe Calderone may be open. A final decision is yet to be made.