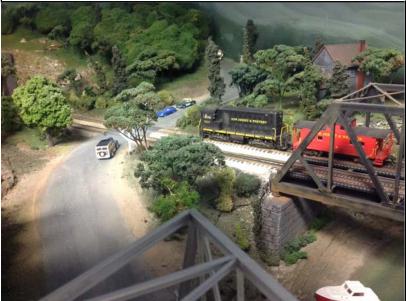

# **PREVIEW OF MARCH TOUR**

Left: Views from Mike Prokop's great railroad: clockwise from NJ&W 303 has traffic stopped as it blows for the crossing on Mountain Rd. In Coldwater NY.

NYS&W 202 is working the interchange yard at Beaver Creek. No one has noticed the gas station attendant is having some difficultv