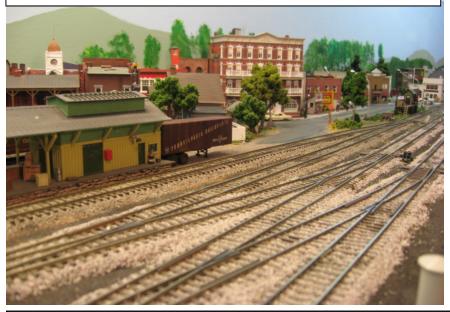

# **PREVIEW OF MARCH TOUR**

Left: Views from Mike Prokop's great railroad: clockwise from NJ&W 303 has traffic stopped as it blows for the crossing on Mountain Rd. In Coldwater NY.

NYS&W 202 is working the interchange yard at Beaver Creek. No one has noticed the gas station attendant is having some difficultv